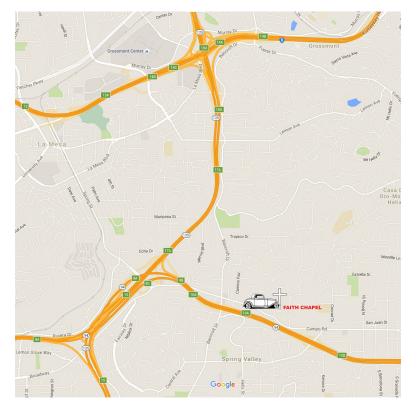

## **CHRISTIAN RODS AND CUSTOMS**

FAITH CHAPEL, 9400 CAMPO ROAD, SPRING VALLEY, CA 91977 SHOWTIME: SATURDAY, AUG 16th, 9:00 AM to 2:00 PM ALCOHOL FREE EVENT

WE VALUE OUR NEIGHBORS' SUPPORT SO PLEASE NO REVVING OR LOUD EXHIBITIONS OF SHOW VEHICLES. THANK YOU FOR UNDERSTANDING.

## **DIRECTIONS:**

FROM I-8:

Exit onto CA-125 S Take the CA-94/Spring St. Exit

Turn LEFT onto Spring St.

Turn LEFT onto Campo Road

Go 1 mile and the car show will be on the left.

FROM CA-125 N:

Take the exit onto CA-94 E Exit Spring St. towards La Mesa Follow signs for Campo Rd. Turn LEFT onto Campo Rd.

Show will be about 1-mile on your LEFT

Sanctioned by "San Diego Association of Car Clubs"